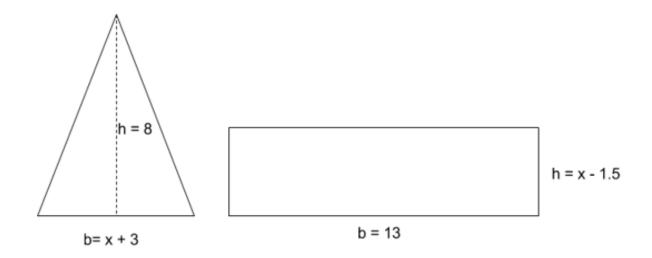

# **Einstein Level**

The areas of the triangle and rectangle are equal. What is the value of x to make that true?